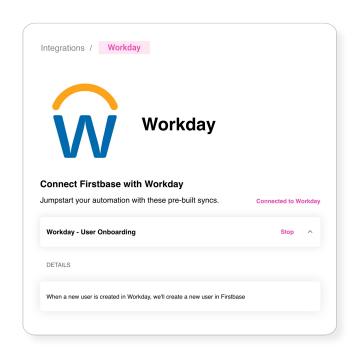

## **Integrate Fast**

Leverage pre-existing connectors to guickly connect to your HRIS, ITSM, and more. With Workato's embedded platform, integration needs can be addressed in days.

## Automate Everything

Give you IT, HR, and Finance teams superpowers by automating manual processes such as onboarding and offboarding by connecting to your HRIS.