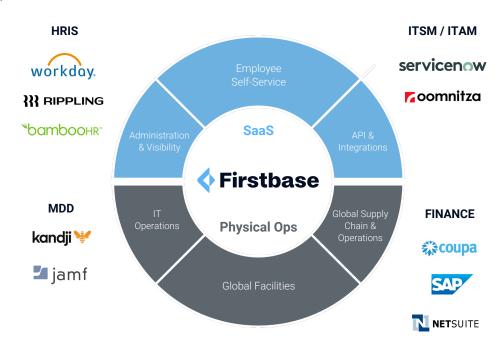

## **Integration Hub** powered by

Firstbase Integration Hub powered by Workato is the first remote equipment management integration hub built for the enterprise. The partnership enables customers to connect to 1,000+ SaaS apps, databases, Al services, APIs, and more without writing any code. Break down silos between IT, HR, and Finance and remove barriers for full automation.